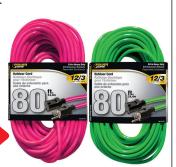

## 80 FT. OUTDOOR EXTENSION CORD 4380333-4378931

12/3 Heavy duty outdoor extension cord.
Available in neon green, and pink.

Reg: \$149.99

\$**99.9**9