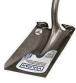

### **SQUARE POINT SHOVEL** 7345218

Heavy-duty fiberglass handle shovel with durable square point.

Reg: \$49.99

\$24.99