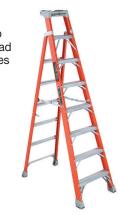

### LOUISVILLE FXS1508 CROSS STEP LADDER 0906495

This Louisville 8 ft fiberglass cross step ladder has a type IA duty rating with load capacity of 300 lb. This ladder combines the shelf and step ladder for a 2-in-1 combination made to take on multiple placement locations.