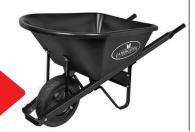

### 6 CU. FT. POLY TRAY WHEELBARROW 1212109

Single pneumatic tire wheelbarrow, with heavy-duty steel handles and a black poly tray.

Reg: \$139.99

\$105.99