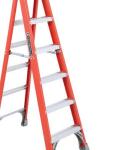

## Louisville 6 ft.

#### stepladder

This Louisville 6 ft non-conductive fiberglass step ladder has a load capacity of 300 lb, rated ANSI Type IA.

TIMBER TOP