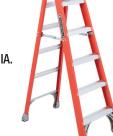

## Louisville 6 ft.

#### stepladder

This Louisville 6 ft non-conductive fiberglass step ladder has a load capacity of 300 lb, rated ANSI Type IA.

TIMBER TOP