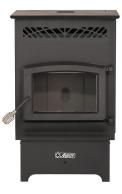

# SAI F

Reg: \$2,200.00

40000 BTU

**Pellet Stove** 

Heat up to 2,200 sq-ft.

The Ashley AP60 is a fully automated

pellet stove with auto ignition and

easy-to -use electronic controls.