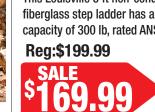

## Louisville 6 ft.

#### stepladder

This Louisville 6 ft non-conductive fiberglass step ladder has a load capacity of 300 lb, rated ANSI Type IA.

TIMBER TOP