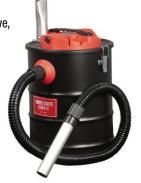

### **Ash Vac**

Clean up your wood stove, pellets stove, fireplace and much more. With a 2 hp peak motor and a 6 gal capacity, you can easily shorten your maintenance time.

**Reg: \$129.99** 