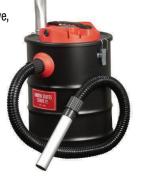

#### **Ash Vac**

Clean up your wood stove, pellets stove, fireplace and much more.

With a 2 hp peak motor and a 6 gal capacity, you can easily shorten your maintenance time.

Reg: \$129.99

\$99.99