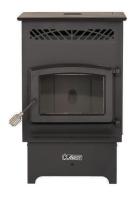

### 40000 BTU Pellet Stove

The Ashley AP60 is a fully automated pellet stove with auto ignition and easy-to -use electronic controls. Heat up to 2,200 sq-ft.

Reg: \$2,200.00