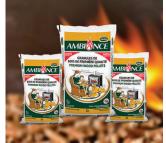

#### Ambiance Hardwood

**Wood Pellets** 

Made from 100% hardwood, these hardwood pellets will burn longer and cleaner in your pellet stoves.

\$8.49/ea