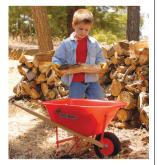

#### **Lil' True Temper**

A real wheelbarrow, sized just right for the children. Corrosion proof poly tray will not rust, with solid rubber tire, and hardwood handles.

Reg: \$55.99

\$3**9.99** 