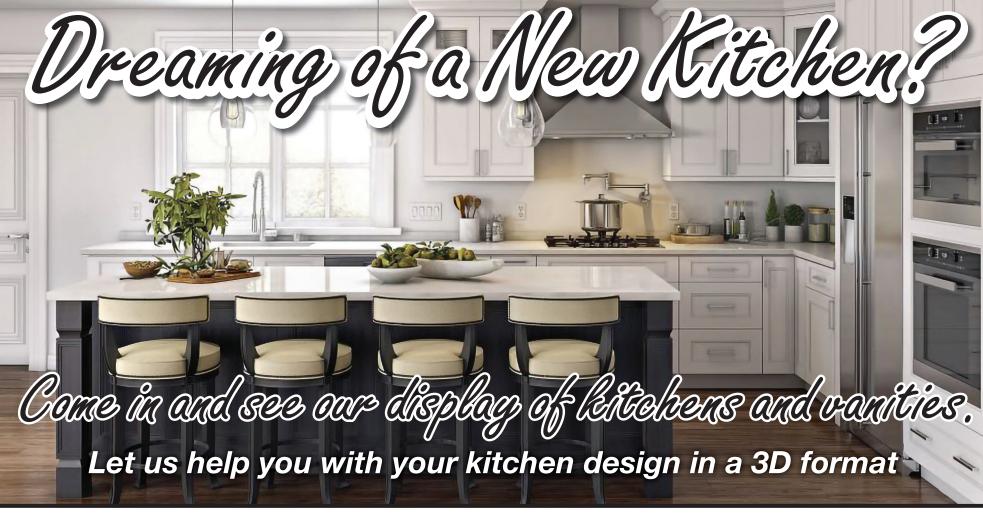

## **Drop-Lock Laminate Flooring**

- Robust 12mm thick laminate flooring. Each board is 6 in. wide with a glue-less, drop-lock install system.
- Color: Terrace Oak
- 14.13 Sq. Ft. per box

Reg: \$2.65

Sale Price \$1 99